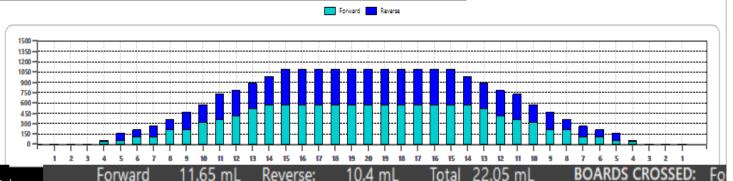

## Kouvolan Matkatoimisto Open

Oil Pattern Distance Forward Oil Total 44 Reverse Brush Drop12.116 mL Reverse Oil Total

10.816 mL

Oil Per Board Volume Oil Total 52 ul 22.932 mL

|   | START | STOP | LOADS | SPEED | CROSSED | START | END   | FEET  | T.OIL |
|---|-------|------|-------|-------|---------|-------|-------|-------|-------|
| 1 | 4L    | 4R   | 1     | 10    | 33      | 0.00  | 0.00  | 0.00  | 1716  |
| 2 | 6L    | 6R   | 1     | 10    | 29      | 0.00  | 1.40  | 1.40  | 1508  |
| 3 | 8L    | 8R   | 2     | 14    | 50      | 1.40  | 5.30  | 3.90  | 2600  |
| 4 | 10L   | 10R  | 2     | 18    | 42      | 5.30  | 10.40 | 5.10  | 2184  |
| 5 | 11L   | 11R  | 1     | 18    | 19      | 10.40 | 12.90 | 2.50  | 988   |
| 6 | 12L   | 12R  | 1     | 22    | 17      | 12.90 | 16.00 | 3.10  | 884   |
| 7 | 13L   | 13R  | 2     | 22    | 30      | 16.00 | 22.20 | 6.20  | 1560  |
| 8 | 14L   | 14R  | 1     | 22    | 13      | 22.20 | 25.30 | 3.10  | 676   |
| 9 | 2L    | 2R   | 0     | 30    | 0       | 25.30 | 44.00 | 18.70 | 0     |