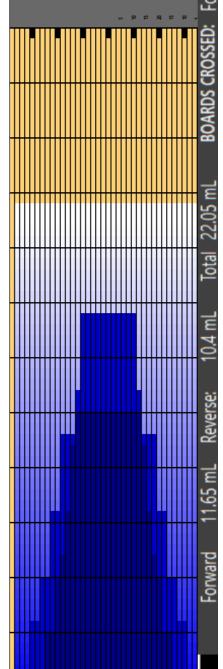

## Kouvolan Matkatoimisto Open

Oil Pattern Distance Forward Oil Total 44 Reverse Brush Drop12.116 mL Reverse Oil Total

10.816 mL

Oil Per Board Volume Oil Total 52 ul 22.932 mL

|   | START | STOP | LOADS | SPEED | CROSSED | START | END   | FEET  | T.OIL |
|---|-------|------|-------|-------|---------|-------|-------|-------|-------|
| 1 | 4L    | 4R   | 1     | 10    | 33      | 0.00  | 0.00  | 0.00  | 1716  |
| 2 | 6L    | 6R   | 1     | 10    | 29      | 0.00  | 1.40  | 1.40  | 1508  |
| 3 | 8L    | 8R   | 2     | 14    | 50      | 1.40  | 5.30  | 3.90  | 2600  |
| 4 | 10L   | 10R  | 2     | 18    | 42      | 5.30  | 10.40 | 5.10  | 2184  |
| 5 | 11L   | 11R  | 1     | 18    | 19      | 10.40 | 12.90 | 2.50  | 988   |
| 6 | 12L   | 12R  | 1     | 22    | 17      | 12.90 | 16.00 | 3.10  | 884   |
| 7 | 13L   | 13R  | 2     | 22    | 30      | 16.00 | 22.20 | 6.20  | 1560  |
| 8 | 14L   | 14R  | 1     | 22    | 13      | 22.20 | 25.30 | 3.10  | 676   |
| 9 | 2L    | 2R   | 0     | 30    | 0       | 25.30 | 44.00 | 18.70 | 0     |