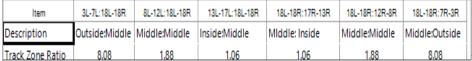

## Kouvolan Matkatoimisto Open

Oil Pattern Distance Forward Oil Total 44 Reverse Brush Drop12.116 mL Reverse Oil Total

10.816 mL

Oil Per Board Volume Oil Total 52 ul 22.932 mL

|   | START | STOP | LOADS | SPEED | CROSSED | START | END   | FEET  | T.OIL |
|---|-------|------|-------|-------|---------|-------|-------|-------|-------|
| 1 | 4L    | 4R   | 1     | 10    | 33      | 0.00  | 0.00  | 0.00  | 1716  |
| 2 | 6L    | 6R   | 1     | 10    | 29      | 0.00  | 1.40  | 1.40  | 1508  |
| 3 | 8L    | 8R   | 2     | 14    | 50      | 1.40  | 5.30  | 3.90  | 2600  |
| 4 | 10L   | 10R  | 2     | 18    | 42      | 5.30  | 10.40 | 5.10  | 2184  |
| 5 | 11L   | 11R  | 1     | 18    | 19      | 10.40 | 12.90 | 2.50  | 988   |
| 6 | 12L   | 12R  | 1     | 22    | 17      | 12.90 | 16.00 | 3.10  | 884   |
| 7 | 13L   | 13R  | 2     | 22    | 30      | 16.00 | 22.20 | 6.20  | 1560  |
| 8 | 14L   | 14R  | 1     | 22    | 13      | 22.20 | 25.30 | 3.10  | 676   |
| 9 | 2L    | 2R   | 0     | 30    | 0       | 25.30 | 44.00 | 18.70 | 0     |